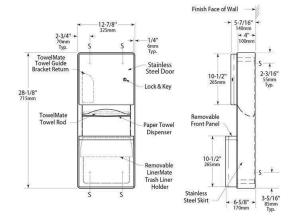

## **SPECIFICATION**

MPN B-43699
Brand Bobrick
Product Height 715mm
Product Width 325mm
Projection or Length 170mm
Product Depth 170mm

Product Finish or Colour Satin Stainless Steel (SSS)
Product Material 304 Stainless Steel

AS1428.1 Compliant Yes Lockable Yes

Fixing Concealed Fixed

Mounting Type Surface Mounted

Blocking RequiredYesCapacity11.3LOrientationVerticalProduct Warranty3 Years

**ADDITIONAL IMAGES** 

Print Date: 27/4/24