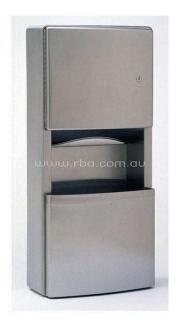

## Bobrick B43699 Contura Paper Towel Dispenser & Waste Bin Stainless Steel

Surface mounted with flush tumbler lock 710mm H x 325mm W 304 stainless steel 3 year manufacturer's years Waste Capacity: 11.4L