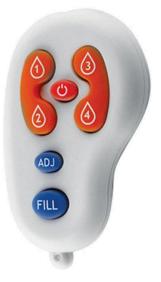

#### ASI JD MacDonald 10-0390-R EZ Fill Remote Control

Feeds up to 6 Dispensers Holds 5 (L) of Liquid Soap AC Operated Vanity Mounted Top-Fill Port with Anti-Theft Cover

#### **SPECIFICATION**

| MPN                     | 10-0390-R        |
|-------------------------|------------------|
| Brand                   | ASI JD Macdonald |
| Product Height          | 60mm             |
| Product Width           | 36mm             |
| Product Depth           | 12mm             |
| Mounting Type           | Hand Held        |
| Activation              | Remote           |
| <b>Product Warranty</b> | 2 Years          |