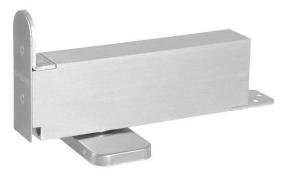

# Sabre 893 Bottom Rail Patch Closer Hold Open 90 Deg -Satin Stainless Steel

SKU SAB-BR893-90HO-SSS MPNSAB-BR893-90HO-SSS

#### Sabre 893 Bottom Rail Closer w/ 90deg Hold-Open Satin Satinless Steel

Suit for timber doors Suits minimum 40mm door thickness Suitable for single & double action doors up to 950mm wide Fixed size 3 100kg maximum door weight 150 Degree maximum opening Adjustable latching & closing speeds Adjustable door alignment Refer to SAB-BR893-NHO-SSS for non-hold open version.