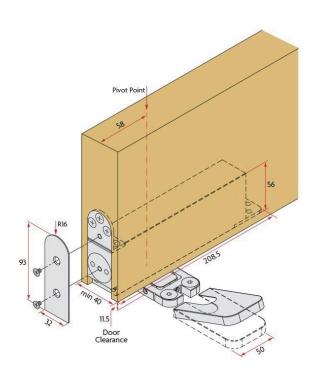

### **SPECIFICATION**

| MPN                       | SAB-BR893-90HO-SSS                                 |
|---------------------------|----------------------------------------------------|
| Brand                     | Sabre                                              |
| Product Height            | 93mm                                               |
| Product Width             | 32mm                                               |
| Product Length            | 208.5mm                                            |
| Product Finish or Colour  | Satin Stainless Steel (SSS)                        |
| Product Material          | Stainless Steel                                    |
| Includes Fixing Screws    | Yes                                                |
| AS1428.1 Compliant        | No                                                 |
| Fire Tested               | No                                                 |
| Spring Strength           | Size 3 (EN3)                                       |
| Back Check Valve          | No                                                 |
| Hold Open Type            | Built-in.                                          |
| Adjustable Closing Speed  | Yes                                                |
| Delayed Action            | No                                                 |
| Hold Open Position        | 90°                                                |
| Arm Type                  | Pivot                                              |
| Push / Pull Side Mounting | Universal *may need to purchase additional bracket |
| Max Door Width            | 950mm                                              |
| Min Door Thickness        | 40mm                                               |