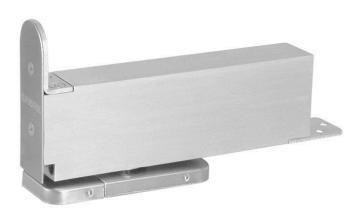

|
| Adjustable Closing Speed  | Yes                                                |
| Delayed Action            | No                                                 |
| Hold Open Position        | 90°                                                |
| Arm Type                  | Pivot                                              |
| Push / Pull Side Mounting | Universal *may need to purchase additional bracket |
| Max Door Width            | 950mm                                              |
| Min Door Thickness        | 40mm                                               |



Sabre 893 Bottom Rail Patch Closer Hold Open 90 Deg - Satin Stainless Steel Scan to view online and for additional product information , or call us on **1800 555 600**.

# ADDITIONAL IMAGES