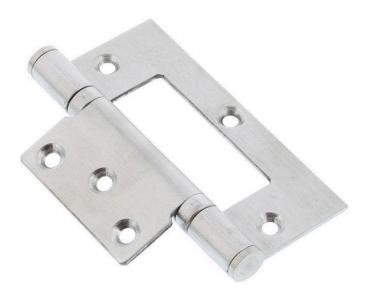

#### Legge 13225 100x70 Fast Fix Hinge Satin Stainless Steel

100mm x 70mm x 2.5mm
Fixed pin, ball bearing hinge
Suits metal frame applications, with timber doors.
Stainless steel

## **SPECIFICATION**

MPN DAX13225SSS-FP-T2

BrandLeggeProduct Height100mmProduct Width70mmHinge Thickness2.5mm

**Product Finish or Colour** Satin Stainless Steel (SSS)

**Product Material** 304 Stainless Steel

Includes Fixing Screws Yes
Hinge Bearing Type Ball Bearing
Fixed / Loose Pin Fixed
Product Warranty 10 Years