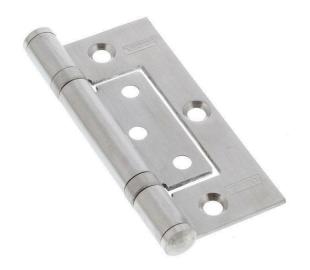

#### Legge 13225 100x70 Fast Fix Hinge Satin Stainless Steel

100mm x 70mm x 2.5mm
Fixed pin, ball bearing hinge
Suits metal frame applications, with timber doors.
Stainless steel

## **SPECIFICATION**

MPN DAX13225SSS-FP-T2

BrandLeggeProduct Height100mmProduct Width70mmHinge Thickness2.5mm

**Product Finish or Colour** Satin Stainless Steel (SSS)

**Product Material** 304 Stainless Steel

Includes Fixing Screws Yes
Hinge Bearing Type Ball Bearing
Fixed / Loose Pin Fixed
Product Warranty 10 Years