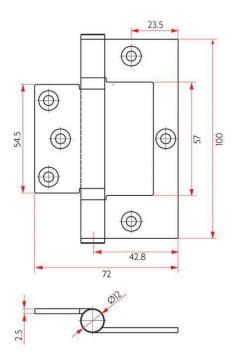

#### Sabre 100x70 Fast Fix Timber Frame Hinge Satin Stainless Steel

100mm L x 72mm W x 2.5mm T Stainless steel Suits timber frames 2.5mm frame & door clearance

# **SPECIFICATION**

MPN SAB-H10070FFT-SSS

BrandSabreProduct Height100mmProduct Width72.5mmHinge Thickness2.5mm

**Product Finish or Colour** Satin Stainless Steel (SSS)

**Product Material** 304 Stainless Steel

Includes Fixing ScrewsYesHinge Bearing TypeBall BearingFixed / Loose PinFixedProduct Warranty10 Years