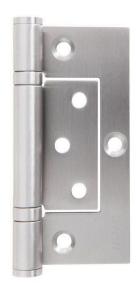

#### Sabre 100x70 Fast Fix Timber Frame Hinge Satin Stainless Steel

100mm L x 72mm W x 2.5mm T Stainless steel Suits timber frames 2.5mm frame & door clearance

# **SPECIFICATION**

MPN SAB-H10070FFT-SSS

BrandSabreProduct Height100mmProduct Width72.5mmHinge Thickness2.5mm

**Product Finish or Colour** Satin Stainless Steel (SSS)

**Product Material** 304 Stainless Steel