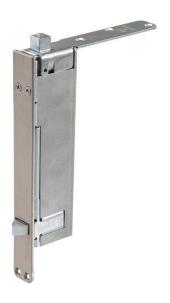

# Sabre 940 Auto Flush Bolt -Satin Stainless Steel

SKU SAB-FB940-SSS MPNSAB-FB940-SSS

#### Sabre 940 Auto Flush Bolt Satin Stainless Steel

Suits 35mm minimum thickness timber doors (Refer to 840 series for aluminium doors) Self-latching adjustable bolts

19mm bolt throw

Low closing force requires only 2.5kg of force to extend top & bottom bolts

Overload feature prevents damage to doors when bolts are unable to extend

10 year manufacturer's warranty