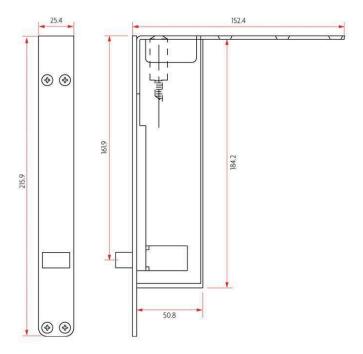

## **SPECIFICATION**

MPN SAB-FB940-SSS

**Brand** Sabre **Product Length** 216mm **Product Width** 25mm

Product Finish or Colour Satin Stainless Steel (SSS)

**Product Material** Steel **Includes Fixing Screws** Yes Fire Tested Yes Can be Master Keyed

**Fixing** Visible Fixed **Bolt / Latch Material** Steel **Bolt Throw** 19mm **Bolt Diameter** 12mm

**Product Warranty** 10 Years