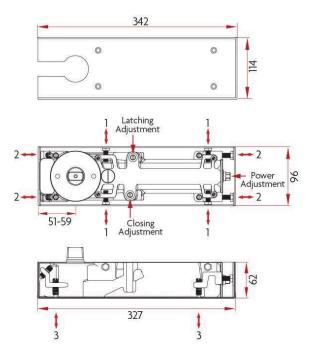

#### Sabre 950 Floor Spring 90Deg Hold Open Satin Stainless Steel

For use on timber, metal and glass doors Suits single & double action doors Size 4 (80kg/1100mm wide) to 6 (120kg/1450mm wide) Maximum door weight - 300kg Adjustable latching & closing speed Mechanical Hold Open 90 degrees Box Dimensions - 327mm L x 96mm W x 62mm D Maximum opening - 160deg Top pivots supplied separately Satin stainless steel cover included

## **SPECIFICATION**

| MPN                             | SAB-FS950-90HO-SSS          |
|---------------------------------|-----------------------------|
| Brand                           | Sabre                       |
| Product Width                   | 96mm                        |
| Product Height                  | 62mm                        |
| Product Length                  | 327mm                       |
| <b>Product Finish or Colour</b> | Satin Stainless Steel (SSS) |
| Product Material                | Cast Iron                   |
| Includes Fixing Screws          | Yes                         |
| AS1428.1 Compliant              | No                          |
| Fire Tested                     | No                          |
| Spring Strength                 | Size 4-6 (EN4-6)            |
| Back Check Valve                | Yes                         |
| Hold Open Position              | 90°                         |
| Adjustable Closing Speed        | Yes                         |
| Push / Pull Side Mounting       | Both                        |
| Min Door Thickness              | 32mm                        |
| Max Opening Angle               | 160°                        |
| Max Door Width                  | 1450mm                      |
| Single / Double Action Swing    | Single & Double Action      |