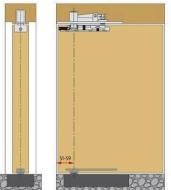

#### Sabre 950 Floor Spring 90Deg Hold Open Satin Stainless Steel

For use on timber, metal and glass doors Suits single & double action doors Size 4 (80kg/1100mm wide) to 6 (120kg/1450mm wide) Maximum door weight - 300kg Adjustable latching & closing speed Mechanical Hold Open 90 degrees Box Dimensions - 327mm L x 96mm W x 62mm D Maximum opening - 160deg Top pivots supplied separately Satin stainless steel cover included