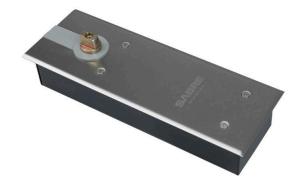

# Sabre 950 Floor Spring Hold Open 90 Deg - Satin Stainless Steel

**SKU** SAB-FS950-90HO-SSS **MPN**SAB-FS950-90HO-SSS

#### Sabre 950 Floor Spring 90Deg Hold Open Satin Stainless Steel

For use on timber, metal and glass doors Suits single & double action doors Size 4 (80kg/1100mm wide) to 6 (120kg/1450mm wide) Maximum door weight - 300kg Adjustable latching & closing speed Mechanical Hold Open 90 degrees Box Dimensions - 327mm L x 96mm W x 62mm D Maximum opening - 160deg Top pivots supplied separately Satin stainless steel cover included