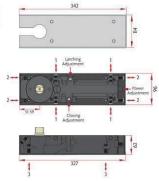

#### Sabre 950 Floor Spring 90Deg Hold Open Satin Stainless Steel

For use on timber, metal and glass doors Suits single & double action doors Size 4 (80kg/1100mm wide) to 6 (120kg/1450mm wide) Maximum door weight - 300kg Adjustable latching & closing speed Mechanical Hold Open 90 degrees Box Dimensions - 327mm L x 96mm W x 62mm D Maximum opening - 160deg Top pivots supplied separately Satin stainless steel cover included

## **SPECIFICATION**

| MPN                             | SAB-FS950-90HO-SSS          |
|---------------------------------|-----------------------------|
| Brand                           | Sabre                       |
| Product Width                   | 96mm                        |
| Product Height                  | 62mm                        |
| Product Length                  | 327mm                       |
| <b>Product Finish or Colour</b> | Satin Stainless Steel (SSS) |
| Product Material                | Cast Iron                   |
| Includes Fixing Screws          | Yes                         |
| AS1428.1 Compliant              | No                          |
| Fire Tested                     | No                          |
| Spring Strength                 | Size 4-6 (EN4-6)            |
| Back Check Valve                | Yes                         |
| Hold Open Position              | 90°                         |
| Adjustable Closing Speed        | Yes                         |
| Push / Pull Side Mounting       | Both                        |
| Min Door Thickness              | 32mm                        |
| Max Opening Angle               | 160°                        |
| Max Door Width                  | 1450mm                      |
| Single / Double Action Swing    | Single & Double Action      |