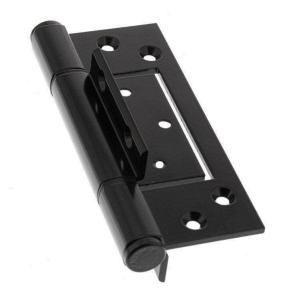

# McCallum A104 Aluminium Heavy Duty Interfold Hinge -Black - 130x39x3.4mm

SKU MCA104-BLK MPNA 104

#### McCallum A104 Fast Fix Hinge Black

Suits high-usage aluminium entrance doors, 40mm minimum thickness Suitable for centre pocket or front edge glazing systems High strength T.6 alloy, minimum tensile 254mpa Black finish 100kg maximum weight capacity

#### **SPECIFICATION**

MPN A 104
Brand McCallum
Product Height 130mm
Product Width 39mm
Hinge Thickness 3.4mm
Product Finish or Colour
Product Material T6 Aluminium

Includes Fixing Screws Yes
Fire Tested No

Hinge Bearing Type Flanged Nylon

Fixed / Loose Pin Fixed Product Warranty 7 Years