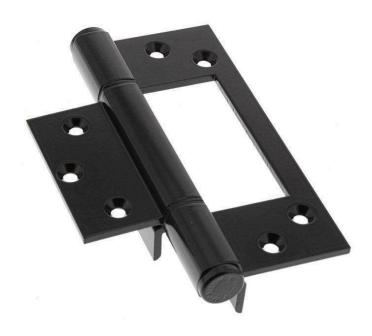

04 Aluminium Heavy Duty Interfold Hinge -Black - 130x39x3.4mm

SKU MCA104-BLK MPNA 104



### **DESCRIPTION**

#### McCallum A104 Fast Fix Hinge Black

Suits high-usage aluminium entrance doors, 40mm minimum thickness Suitable for centre pocket or front edge glazing systems High strength T.6 alloy, minimum tensile 254mpa Black finish 100kg maximum weight capacity

Please note; when using a door closer, please add an additional hinge to the number specified on the chart

#### **SPECIFICATION**

MPN A 104
Brand McCallum
Product Height 130mm
Product Width 39mm
Hinge Thickness 3.4mm
Product Finish or Colour
Product Material T6 Aluminium

Includes Fixing Screws Yes
Fire Tested No

Hinge Bearing Type Flanged Nylon

Fixed / Loose Pin Fixed Product Warranty 7 Years

## **ADDITIONAL IMAGES**



1





Print Date: 27/4/24