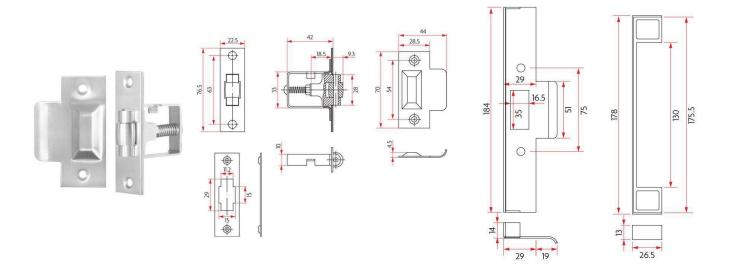

### **SPECIFICATION**

MPN SAB-RB01-SSS

BrandSabreProduct Height22.5mmProduct Width42mmProduct Length76.5mm

**Product Finish or Colour** Satin Stainless Steel (SSS)

Product Material Stainless Steel

Includes Fixing ScrewsYesFire TestedYesIncludes Strike PlateYesHas DeadlatchingNoMin Door Thickness32mmProduct Warranty5 Years