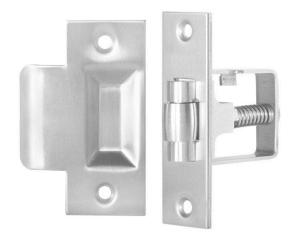

# Sabre Adjustable Roller Bolt - Satin Stainless Steel

**SKU** SAB-RB01-SSS **MPN**SAB-RB01-SSS

## Sabre Adjustable Roller Bolt Satin Stainless Steel

Adjustable strength Stainless steel roller Satin stainless steel finish