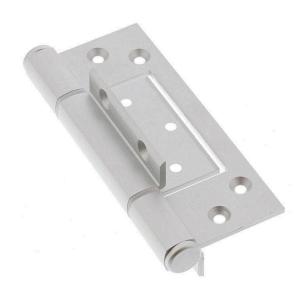

# McCallum A104 Aluminium Heavy Duty Interfold Hinge -Satin Natural Anodised -130x39x3.4mm

SKU MCA104-SNA MPNA 104

### McCallum A104 Fast Fix Hinge Silver

Suits high-usage aluminium entrance doors, 40mm minimum thickness Suitable for centre pocket or front edge glazing systems High strength T.6 alloy, minimum tensile 254mpa Available in Natural Anodised & Black finishes 100kg maximum weight capacity

#### **SPECIFICATION**

MPN A 104
Brand McCallum
Product Height 130mm
Product Width 39mm
Hinge Thickness 3.4mm

Product Finish or Colour Natural Anodised (NAT)

**Product Material** T6 Aluminium

Includes Fixing Screws Yes
Fire Tested No