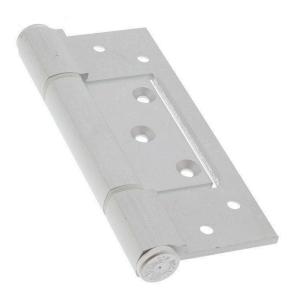

## McCallum A105 Aluminium Heavy Duty Interfold Hinge -Satin Natural Anodised -130x39x3.4mm

SKU MCA105-SNA MPNA 105

## McCallum A105 Fast Fix Hinge Satin Anodized Aluminum

38mm minimum door thickness Suitable for centre pocket or front edge glazing systems High strength T.6 alloy, minimum tensile 254mpa Satin anodized aluminum 80kg maximum weight capacity Fixing screws supplied

## **SPECIFICATION**

MPN A 105
Brand McCallum
Product Height 130mm
Product Width 39mm
Product Warranty 7 Years
Hinge Thickness 3.4mm

Product Finish or Colour Natural Anodised (NAT)

Product Material T6 Aluminium