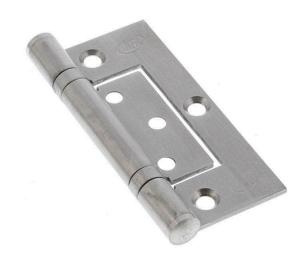

## Legge 13225 100x70 Fast Fix Hinge Satin Stainless Steel

100mm x 70mm x 2.5mm
Fixed pin, ball bearing hinge
Suits metal frame applications, with either metal doors.
Stainless steel

## **SPECIFICATION**

MPN DAX13225SSS-FP-T1

BrandLeggeProduct Height100mmProduct Width70mmHinge Thickness2.5mm

**Product Finish or Colour** Satin Stainless Steel (SSS)

**Product Material** 304 Stainless Steel