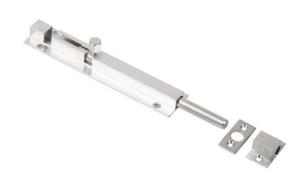

#### Sabre Barrel Bolt 45mm Long Throw Satin Chrome

45mm throw 9mm dia. steel bolt Extruded brass construction Satin chrome finish