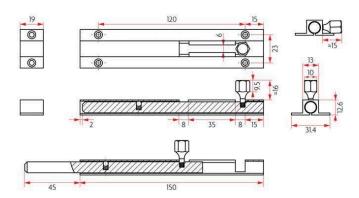

### **SPECIFICATION**

| MPN                             | SAB-BB02-150-SC   |
|---------------------------------|-------------------|
| Brand                           | Sabre             |
| Product Width                   | 31.5mm            |
| Product Height                  | 12.6mm            |
| Product Length                  | 150mm             |
| <b>Product Finish or Colour</b> | Satin Chrome (SC) |
| Product Material                | Brass             |
| Bolt / Latch Material           | Stainless Steel   |
| Includes Fixing Screws          | Yes               |
| Bolt Throw                      | 45mm              |
| Fixing                          | Visible Fixed     |
| Bolt Diameter                   | 9mm               |
| Product Warranty                | 10 Years          |