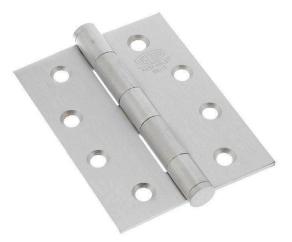

## Lockwood 100x75 Loose Pin Hinge Satin Stainless Steel

Suits external/internal doors requiring an architectural hinge Material - 304 stainless Fixed pin only Standard industry hole pattern 25 year manufacturer's warranty