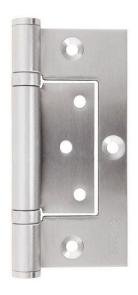

## Sabre Fast Fix Timber Frame Kinked Hinge - Satin Stainless Steel - 100x70mm

SKU SAB-H10070FFTK-SSS MPNSAB-H10070FFTK-SSS

## **DESCRIPTION**

Sabre 100mm x 70mm Fast Fix Timber Frame Kinked Hinge Satin Stainless Steel

100mm L x 72.5mm W x 2.5mm T
Stainless steel
Suits timber frames
4mm frame & door clearance
Please Note; Frame fixing holes in alternative position

## **SPECIFICATION**

MPN SAB-H10070FFTK-SSS

BrandSabreProduct Height100mmProduct Width72.5mmHinge Thickness2.5mm

Product Finish or Colour Satin Stainless Steel (SSS)
Product Material 304 Stainless Steel

**Includes Fixing Screws** Yes