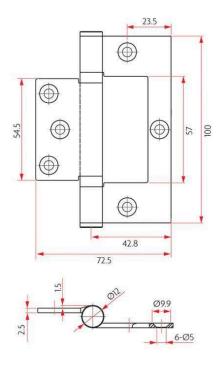

## **DESCRIPTION**

Sabre 100mm x 70mm Fast Fix Timber Frame Kinked Hinge Satin Stainless Steel

100mm L x 72.5mm W x 2.5mm T
Stainless steel
Suits timber frames
4mm frame & door clearance
Please Note; Frame fixing holes in alternative position

## **SPECIFICATION**

MPN SAB-H10070FFTK-SSS

BrandSabreProduct Height100mmProduct Width72.5mmHinge Thickness2.5mm

Product Finish or Colour Satin Stainless Steel (SSS)
Product Material 304 Stainless Steel

**Includes Fixing Screws** Yes