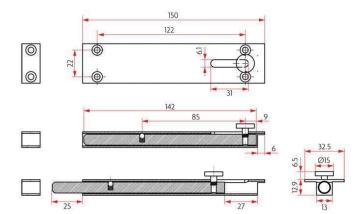

# **SPECIFICATION**

MPN SAB-BB04-150-SC

BrandSabreProduct Width31.5mmProduct Height12.6mmProduct Warranty10 YearsProduct Length150mm

Product Finish or Colour Satin Chrome (SC)

**Product Material** Brass

**Bolt / Latch Material** Stainless Steel

Includes Fixing ScrewsYesBolt Throw25mmFixingVisible FixedBolt Diameter9mm