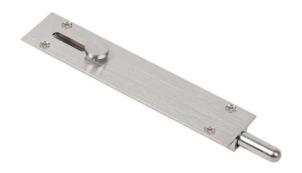

#### Sabre Barrel Bolt Reversed Satin Chrome

25mm throw 9mm dia. steel bolt Extruded brass construction Satin chrome finish

# **SPECIFICATION**

MPN SAB-BB04-150-SC

BrandSabreProduct Width31.5mmProduct Height12.6mmProduct Warranty10 YearsProduct Length150mm

Product Finish or Colour Satin Chrome (SC)

**Product Material** Brass

**Bolt / Latch Material** Stainless Steel

Includes Fixing ScrewsYesBolt Throw25mmFixingVisible FixedBolt Diameter9mm