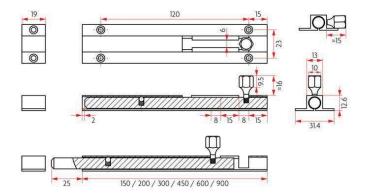

#### Sabre BB01-150 Barrel Bolt Satin Chrome

25mm throw Length - 150mm 9mm dia. steel bolt Extruded brass construction Satin chrome finish

### **SPECIFICATION**

MPN SAB-BB01-150-SC

BrandSabreProduct Width31.5mmProduct Height12.6mmProduct Warranty10 YearsProduct Length150mm

Product Finish or Colour Satin Chrome (SC)

**Product Material** Brass

Bolt / Latch Material Stainless Steel

Includes Fixing ScrewsYesBolt Throw25mmFixingVisible FixedBolt Diameter9mm