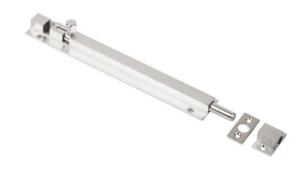

# Sabre BB01 Barrel Bolt - Satin Chrome - 150mm

**SKU** SAB-BB01-150-SC **MPN**SAB-BB01-150-SC

300mm shown

#### Sabre BB01-150 Barrel Bolt Satin Chrome

25mm throw Length - 150mm 9mm dia. steel bolt Extruded brass construction Satin chrome finish

### **SPECIFICATION**

MPN SAB-BB01-150-SC

BrandSabreProduct Width31.5mmProduct Height12.6mmProduct Warranty10 YearsProduct Length150mm

Product Finish or Colour Satin Chrome (SC)

**Product Material** Brass

Bolt / Latch Material Stainless Steel

Includes Fixing ScrewsYesBolt Throw25mmFixingVisible FixedBolt Diameter9mm