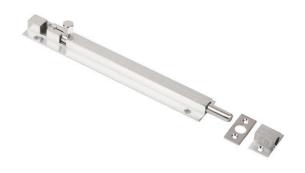

## Sabre BB01 Barrel Bolt - Satin Chrome - 200mm

SKU SAB-BB01-200-SC MPNSAB-BB01-200-SC

300mm shown

## Sabre BB01-200 Barrel Bolt Satin Chrome

25mm throw Length - 200mm 9mm dia. steel bolt Extruded brass construction Satin chrome finish