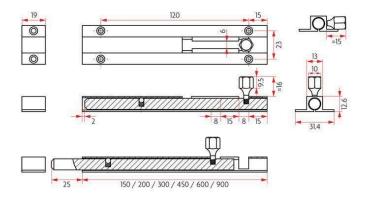

## Sabre BB01-200 Barrel Bolt Satin Chrome

25mm throw Length - 200mm 9mm dia. steel bolt Extruded brass construction Satin chrome finish

## **SPECIFICATION**

MPN SAB-BB01-200-SC

**Brand** Sabre **Product Width** 31.5mm **Product Height** 12.6mm **Product Warranty** 10 Years **Product Length** 200mm

Product Finish or Colour Satin Chrome (SC)

**Product Material** Brass

**Bolt / Latch Material** Stainless Steel

**Includes Fixing Screws** Yes **Bolt Throw** 25mm **Fixing** Visible Fixed **Bolt Diameter** 9mm

**ADDITIONAL IMAGES** 

Print Date: 2/5/24