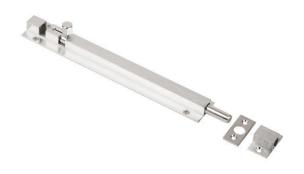

# Sabre BB01 Barrel Bolt - Satin Chrome - 300mm

**SKU** SAB-BB01-300-SC **MPN**SAB-BB01-300-SC

300mm shown

#### Sabre BB01-300 Barrel Bolt Satin Chrome

25mm throw Length - 300mm 9mm dia. steel bolt Extruded brass construction Satin chrome finish