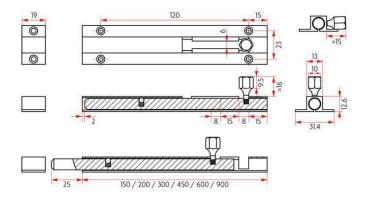

### **SPECIFICATION**

MPN SAB-BB01-300-SC

BrandSabreProduct Width31.5mmProduct Height12.6mmProduct Length300mm

Product Finish or Colour Satin Chrome (SC)

**Product Material** Brass

**Bolt / Latch Material** Stainless Steel

Includes Fixing ScrewsYesBolt Throw25mmFixingVisible FixedBolt Diameter9mmProduct Warranty10 Years