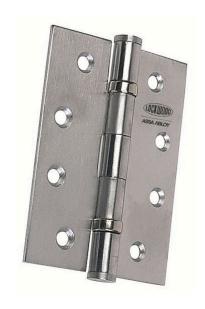

## Lockwood Ball Bearing Fixed Pin Butt Hinge - Satin Stainless Steel -

**SKU** LW10075BBSSS **MPN**LW10075BBSSS

100x75x2.5mm

## Lockwood 100x75x2.5mm Ball Brg Butt Hinge Satin Stainless Steel

Suits all architectural applications where a door closer is used Two ball bearings Material - 304 stainless Fixed pin only Standard industry hole pattern

## **SPECIFICATION**

MPN LW10075BBSSS
Brand Lockwood
Product Width 75mm
Hinge Thickness 2.5mm

Product Finish or Colour Satin Stainless Steel (SSS)
Product Material 304 Stainless Steel

Includes Fixing Screws Yes
Fire Tested Yes
Hinge Bearing Type Ball Bearing