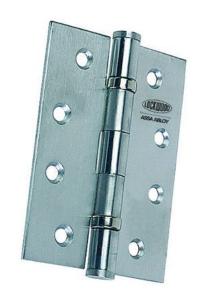

# Lockwood Ball Bearing Fixed Pin Butt Hinge - Polished Stainless Steel -100x75x2.5mm

SKU LW10075BBPSS MPNLW10075BBPSS

### Lockwood 100x75x2.5mm Ball Brg Butt Hinge Satin Stainless Steel

Suits all architectural applications where a door closer is used Two ball bearings Material - 304 stainless Fixed pin only Standard industry hole pattern

#### **SPECIFICATION**

MPN LW10075BBPSS **Brand** Lockwood **Product Width** 75mm **Hinge Thickness** 2.5mm

Product Finish or Colour Polished Stainless Steel (PSS)

**Product Material** 304 Stainless Steel

**Includes Fixing Screws** Yes **Fire Tested** Yes **Hinge Bearing Type Ball Bearing** 

Fixed / Loose Pin **Product Warranty** 25 Years

Print Date: 26/4/24