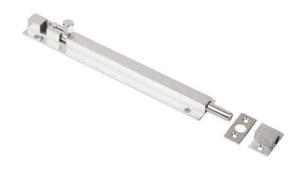

# Sabre BB01 Barrel Bolt - Satin Chrome - 450mm

**SKU** SAB-BB01-450-SC **MPN**SAB-BB01-450-SC

300mm shown

#### Sabre BB01-450 Barrel Bolt Satin Chrome

25mm throw Length - 450mm 9mm dia. steel bolt Extruded brass construction Satin chrome finish