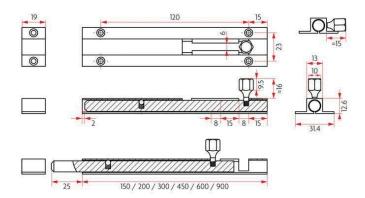

#### Sabre BB01-450 Barrel Bolt Satin Chrome

25mm throw Length - 450mm 9mm dia. steel bolt Extruded brass construction Satin chrome finish

### **SPECIFICATION**

MPN SAB-BB01-450-SC

BrandSabreProduct Width31.5mmProduct Height12.6mmProduct Length450mm

Product Finish or Colour Satin Chrome (SC)

**Product Material** Brass

**Bolt / Latch Material** Stainless Steel

Includes Fixing ScrewsYesBolt Throw25mmFixingVisible FixedBolt Diameter9mmProduct Warranty10 Years