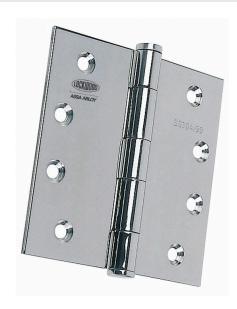

## Lockwood 100x100x2.5mm Fixed Pin Hinge Satin Stainless Steel

Suits external/internal doors requiring an architectural hinge Material - 304 stainless Fixed pin only Standard industry hole pattern