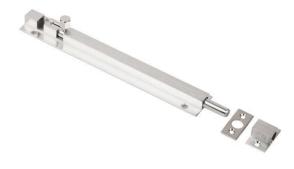

# Sabre BB01 Barrel Bolt - Satin Chrome - 600mm

**SKU** SAB-BB01-600-SC **MPN**SAB-BB01-600-SC

300mm shown

#### Sabre BB01-600 Barrel Bolt Satin Chrome

25mm throw Length - 600mm 9mm dia. steel bolt Extruded brass construction Satin chrome finish

### **SPECIFICATION**

| MPN                             | SAB-BB01-600-SC   |
|---------------------------------|-------------------|
| Brand                           | Sabre             |
| Product Width                   | 31.5mm            |
| Product Height                  | 12.6mm            |
| Product Length                  | 600mm             |
| <b>Product Finish or Colour</b> | Satin Chrome (SC) |
| Product Material                | Brass             |
| Bolt / Latch Material           | Stainless Steel   |
| Includes Fixing Screws          | Yes               |
| Bolt Throw                      | 25mm              |
| Fixing                          | Visible Fixed     |
| Bolt Diameter                   | 9mm               |
| Product Warranty                | 10 Years          |