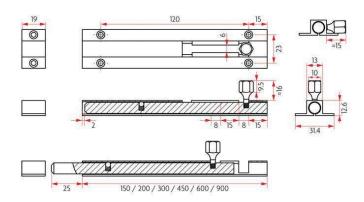

#### Sabre BB01-600 Barrel Bolt Satin Chrome

25mm throw Length - 600mm 9mm dia. steel bolt Extruded brass construction Satin chrome finish

### **SPECIFICATION**

| MPN                             | SAB-BB01-600-SC   |
|---------------------------------|-------------------|
| Brand                           | Sabre             |
| Product Width                   | 31.5mm            |
| Product Height                  | 12.6mm            |
| Product Length                  | 600mm             |
| <b>Product Finish or Colour</b> | Satin Chrome (SC) |
| Product Material                | Brass             |
| Bolt / Latch Material           | Stainless Steel   |
| Includes Fixing Screws          | Yes               |
| Bolt Throw                      | 25mm              |
| Fixing                          | Visible Fixed     |
| Bolt Diameter                   | 9mm               |
| Product Warranty                | 10 Years          |