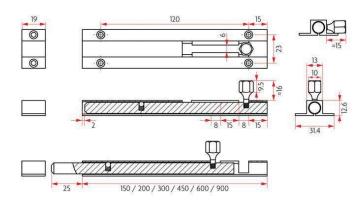

#### Sabre BB01-900 Barrel Bolt Satin Chrome

25mm throw Length - 900mm 9mm dia. steel bolt Extruded brass construction Satin chrome finish

### **SPECIFICATION**

| MPN                             | SAB-BB01-900-SC   |
|---------------------------------|-------------------|
| Brand                           | Sabre             |
| Product Width                   | 31.5mm            |
| Product Height                  | 12.6mm            |
| Product Length                  | 900mm             |
| <b>Product Finish or Colour</b> | Satin Chrome (SC) |
| Product Material                | Brass             |
| Bolt / Latch Material           | Stainless Steel   |
| Includes Fixing Screws          | Yes               |
| Bolt Throw                      | 25mm              |
| Fixing                          | Visible Fixed     |
| Bolt Diameter                   | 9mm               |
| Product Warranty                | 10 Years          |