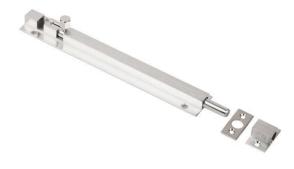

# Sabre BB01 Barrel Bolt - Satin Chrome - 900mm

**SKU** SAB-BB01-900-SC **MPN**SAB-BB01-900-SC

300mm shown

#### Sabre BB01-900 Barrel Bolt Satin Chrome

25mm throw Length - 900mm 9mm dia. steel bolt Extruded brass construction Satin chrome finish

### **SPECIFICATION**

| MPN                             | SAB-BB01-900-SC   |
|---------------------------------|-------------------|
| Brand                           | Sabre             |
| Product Width                   | 31.5mm            |
| Product Height                  | 12.6mm            |
| Product Length                  | 900mm             |
| <b>Product Finish or Colour</b> | Satin Chrome (SC) |
| Product Material                | Brass             |
| Bolt / Latch Material           | Stainless Steel   |
| Includes Fixing Screws          | Yes               |
| Bolt Throw                      | 25mm              |
| Fixing                          | Visible Fixed     |
| Bolt Diameter                   | 9mm               |
| Product Warranty                | 10 Years          |