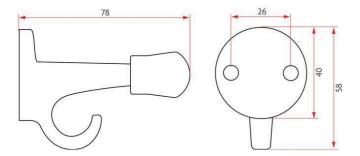

#### Sabre CH432 Door Bumper & Hook Satin Chrome

Dimensions - 40mm dia; projection - 78mm Fixing hole centres - 26mm Satin chrome finish

# **SPECIFICATION**

MPN SAB-CH432-SC

BrandSabreProduct Width40mmProduct Height58mmProjection or Length78mmProduct Diameter40mm

Product Finish or Colour Satin Chrome (SC)
Product Material Zinc Diecast

**Includes Fixing Screws** Yes **Antiligature** No