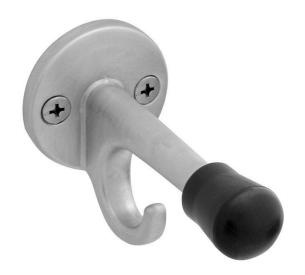

# Sabre CH432 Door Bumper & Hook - Satin Chrome

SKU SAB-CH432-SC MPNSAB-CH432-SC

#### Sabre CH432 Door Bumper & Hook Satin Chrome

Dimensions - 40mm dia; projection - 78mm Fixing hole centres - 26mm Satin chrome finish