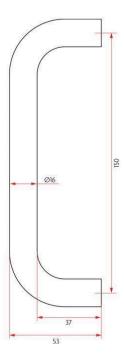

#### Sabre D Handle 150x16mm Satin Stainless Steel

Dimensions - 166mm L x 16mm dia Suits 35 - 50mm thick doors Fixing hole centres - 150mm Satin stainless steel finish

# **SPECIFICATION**

**Product Diameter** 

MPN SAB-DH07-SSS
Brand Sabre
Product Length 166mm
Projection or Length 53mm

Product Finish or Colour Satin Stainless Steel (SSS)
Product Material 304 Stainless Steel

16mm

Includes Fixing Screws Yes
AS1428.1 Compliant Yes
Fire Tested No

**Suitable for Door Type** Timber Doors, Aluminium Doors

**D Pull Length** 166mm

**Fixing** Concealed Fixed

Finger Clearance37mmMax Door Thickness50mm