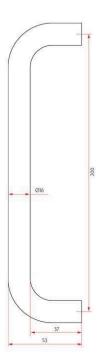

#### Sabre D Handle 200x16mm Satin Stainless Steel

Dimensions - 216mm L x 16mm dia Suits 35 - 50mm thick doors Fixing hole centres - 200mm Satin stainless steel finish

# **SPECIFICATION**

MPN SAB-DH08-SSS
Brand Sabre

Product Length216mmProjection or Length53mmProduct Diameter16mm

Product Finish or Colour Satin Stainless Steel (SSS)
Product Material 304 Stainless Steel

Includes Fixing Screws Yes
AS1428.1 Compliant Yes
Fire Tested No

**Suitable for Door Type** Timber Doors, Aluminium Doors

**D Pull Length** 216mm

**Fixing** Concealed Fixed

Finger Clearance 37mm
Max Door Thickness 50mm

**Product Warranty** 10 Years Finish