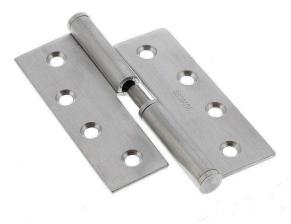

# Sabre Lift-off Hinge - Left Handed - Satin Stainless Steel - 100x75x2.5mm

SKU SAB-H10075LOL-SSS

#### Sabre 100x75x2.5 Lift-off Hinge Left handed Satin Stainless Steel

Suitable for timber & metal frames where the door may need to be lifted off after installation 304 stainless steel

Please note; This product is handed.

### **SPECIFICATION**

| MPN                             | SAB-H10075LOL-SSS           |
|---------------------------------|-----------------------------|
| Brand                           | Sabre                       |
| Product Height                  | 100mm                       |
| Product Width                   | 75mm                        |
| Hinge Thickness                 | 2.5mm                       |
| <b>Product Finish or Colour</b> | Satin Stainless Steel (SSS) |
| Product Material                | 304 Stainless Steel         |
| Includes Fixing Screws          | Yes                         |
| Hinge Pin Length                | 15mm                        |
| Handing                         | Left Hand                   |
| Product Warranty                | 10 Years                    |