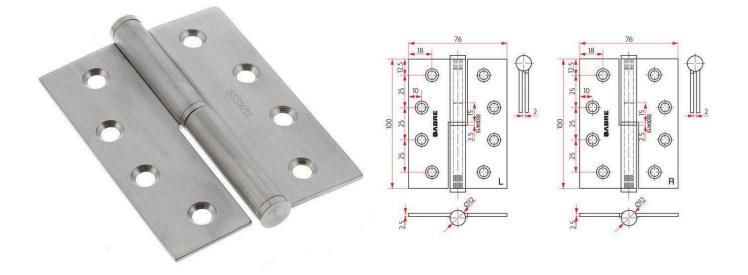

# Sabre Lift-off Hinge - Left Handed - Satin Stainless Steel - 100x75x2.5mm

SKU SAB-H10075LOL-SSS

#### Sabre 100x75x2.5 Lift-off Hinge Left handed Satin Stainless Steel

Suitable for timber & metal frames where the door may need to be lifted off after installation 304 stainless steel

Please note; This product is handed.

### **SPECIFICATION**

| MPN                             | SAB-H10075LOL-SSS           |
|---------------------------------|-----------------------------|
| Brand                           | Sabre                       |
| Product Height                  | 100mm                       |
| Product Width                   | 75mm                        |
| Hinge Thickness                 | 2.5mm                       |
| <b>Product Finish or Colour</b> | Satin Stainless Steel (SSS) |
| Product Material                | 304 Stainless Steel         |
| Includes Fixing Screws          | Yes                         |
| Hinge Pin Length                | 15mm                        |
| Handing                         | Left Hand                   |
| Product Warranty                | 10 Years                    |