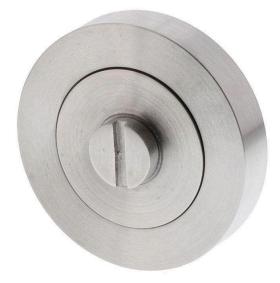

#### Sabre R53 Emergency Slotted Turn Satin Stainless Steel

Dimensions - 53mm x 10mm Suits 34mm - 50mm Timber Doors (mortice lock) 304 satin stainless stee Fire rated 10 yr manufacturers warranty