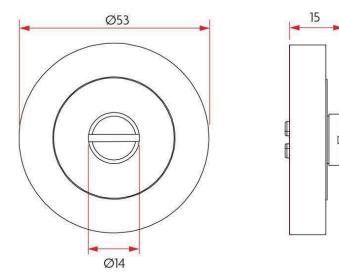

#### Sabre R53 Emergency Slotted Turn Satin Stainless Steel

Dimensions - 53mm x 10mm Suits 34mm - 50mm Timber Doors (mortice lock) 304 satin stainless stee Fire rated 10 yr manufacturers warranty

## SPECIFICATION

| MPN                             | SAB-EST-R53-SSS             |
|---------------------------------|-----------------------------|
| Brand                           | Sabre                       |
| Projection or Length            | 15mm                        |
| Rose Diameter                   | 53mm                        |
| <b>Product Finish or Colour</b> | Satin Stainless Steel (SSS) |
| Product Material                | 304 Stainless Steel         |
| Includes Fixing Screws          | Yes                         |
| Fire Tested                     | Yes                         |
| SCEC Rating                     | No                          |
| Handing                         | Non-Handed                  |
| Fixing                          | Concealed Fixed             |
| Product Warranty                | 10 Years Mechanical         |