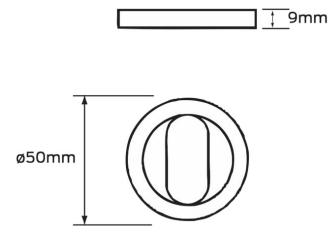

#### Legge DA6007 Cylinder Escutcheon Satin Chrome

Dimensions - 50mm x 9mm Suits 32 - 50mm timber & metal doors (latch/passage) Fire rated Suitable for Schlage & Legge mortice locks Concealed fixings 10 year manufacturer's warranty

### SPECIFICATION

| MPN                             | L6008S            |
|---------------------------------|-------------------|
| Brand                           | Legge             |
| Product Thickness               | 9mm               |
| Projection or Length            | 50mm              |
| <b>Product Finish or Colour</b> | Satin Chrome (SC) |
| Product Material                | Brass             |
| Includes Fixing Screws          | Yes               |
| Fire Tested                     | Yes               |
| Handing                         | Non-Handed        |
| Fixing                          | Concealed Fixed   |
| Product Warranty                | 10 Years          |