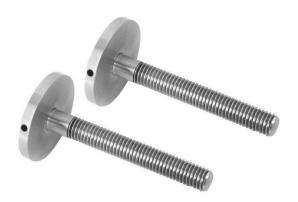

## **DESCRIPTION**

Sabre Entrance Handle Fixing Kit 60mm Satin Stainless Steel

M8 Thread 65mm Length Suits External 1/2 set only

## **SPECIFICATION**

MPN SAB-EH-EXT-TIMBER

BrandSabreProduct Length65mmProduct Warranty5 Years

Product Finish or ColourSatin Stainless Steel (SSS)Product Material304 Stainless Steel

**Suitable for Door Type** Timber Doors, Aluminium Doors

**Bolt Diameter** 8mm **Max Door Thickness** 50mm