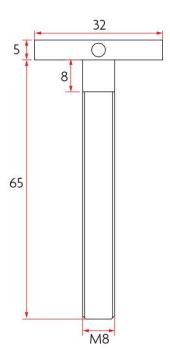

## **DESCRIPTION**

Sabre Entrance Handle Fixing Kit 60mm Satin Stainless Steel

M8 Thread 65mm Length Suits External 1/2 set only

## **SPECIFICATION**

MPN SAB-EH-EXT-TIMBER

BrandSabreProduct Length65mmProduct Warranty5 Years

Product Finish or ColourSatin Stainless Steel (SSS)Product Material304 Stainless Steel

**Suitable for Door Type** Timber Doors, Aluminium Doors

**Bolt Diameter** 8mm **Max Door Thickness** 50mm