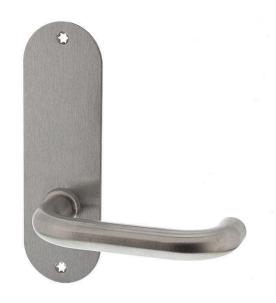

#### Lockwood 21305NN-96 162x50 Internal Lever Only Plate Stainless Steel

Suits 35 - 45mm door thickness

Dimensions - 162mm L x 50m W x 2mm T

Material - Stainless Steel

Non-handed

Fire rated

25 year manufacturer's warranty

### **SPECIFICATION**

**MPN** 21305NN/96SS Lockwood **Brand Product Width** 50mm **Product Height** 162mm **Product Thickness** 2mm **Plate Height** 162mm **Plate Width** 50mm **Square / Round Face** Round

Product Finish or Colour Satin Stainless Steel (SSS)
Product Material 304 Stainless Steel

Includes Fixing ScrewsNoAS1428.1 CompliantYesFire TestedYes

**Suitable for Door Type** Timber Doors, Aluminium Doors