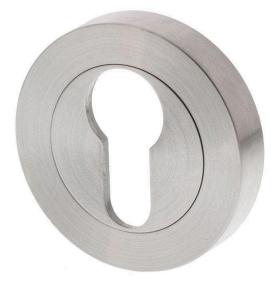

#### Sabre Euro Cylinder Escutcheon Satin Stainless Steel

Dimensions - 53mm x 10mm Suits 34mm - 50mm Timber Doors (mortice lock) 304 satin stainless steel Fire rated 10 yr manufacturers warranty