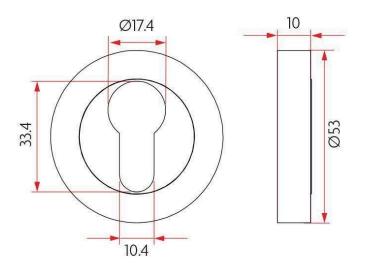

#### Sabre Euro Cylinder Escutcheon Satin Stainless Steel

Dimensions - 53mm x 10mm Suits 34mm - 50mm Timber Doors (mortice lock) 304 satin stainless steel Fire rated 10 yr manufacturers warranty

## SPECIFICATION

| MPN                             | SAB-ECE-R53-SSS             |
|---------------------------------|-----------------------------|
| Brand                           | Sabre                       |
| <b>Projection or Length</b>     | 10mm                        |
| Rose Diameter                   | 53mm                        |
| <b>Product Finish or Colour</b> | Satin Stainless Steel (SSS) |
| Product Material                | 304 Stainless Steel         |
| Includes Fixing Screws          | Yes                         |
| Fire Tested                     | Yes                         |
| SCEC Rating                     | No                          |
| Handing                         | Non-Handed                  |
| Fixing                          | Concealed Fixed             |
| Product Warranty                | 10 Years Mechanical         |