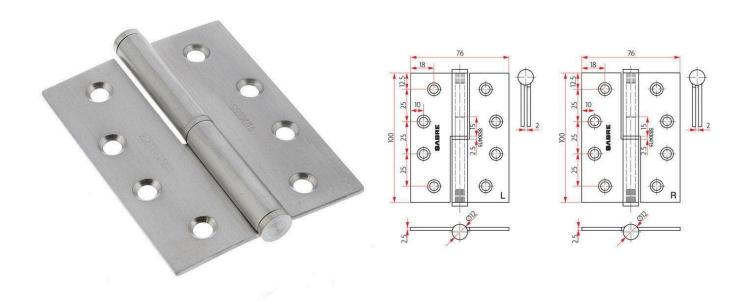

#### Sabre 100x75x2.5 Lift-off Hinge Satin Stainless Steel

Suitable for timber & metal frames where the door may need to be lifted off after installation 304 stainless steel

Please note; Lift off hinges are handed.

# **SPECIFICATION**

MPN SAB-H10075LOR-SSS

BrandSabreProduct Height100mmProduct Width75mmHinge Thickness2.5mm

Product Finish or Colour Satin Stainless Steel (SSS)
Product Material 304 Stainless Steel

Includes Fixing ScrewsYesHinge Pin Length15mmHandingRight HandProduct Warranty10 Years