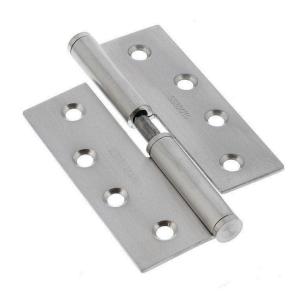

#### Sabre 100x75x2.5 Lift-off Hinge Satin Stainless Steel

Suitable for timber & metal frames where the door may need to be lifted off after installation 304 stainless steel

Please note; Lift off hinges are handed.

# **SPECIFICATION**

MPN SAB-H10075LOR-SSS

BrandSabreProduct Height100mmProduct Width75mmHinge Thickness2.5mm

Product Finish or Colour Satin Stainless Steel (SSS)
Product Material 304 Stainless Steel

Includes Fixing ScrewsYesHinge Pin Length15mmHandingRight HandProduct Warranty10 Years