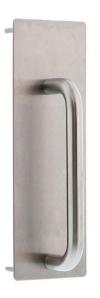

#### dormakaba PH300C External Pull Handle Plate Satin Stainless Steel

Dimensions - 300mm L x 100mm W x 2mm T 304 non-magnetic stainless steel AS1428 Compliant 10 year manufacturer's warranty

## **SPECIFICATION**

MPN 940000002822
Brand dormakaba
Product Width 100mm
Product Height 300mm
Product Thickness 2mm
Plate Height 300mm
Plate Width 100mm

Square / Round FaceSquare End, Radius CornersProduct Finish or ColourSatin Stainless Steel (SSS)Product Material304 Stainless Steel