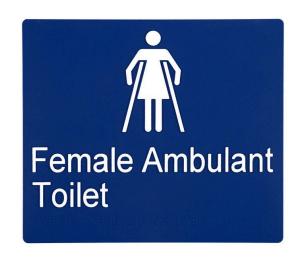

## SABRE Female Ambulant Braille Sign

**SKU** SAB-BS-FAT-BW **MPN**SAB-BS-FAT-BW

## **SABRE Female Ambulant Braille Sign**

Dimensions - 180mm x 210mm (double)
Made from ABS plastic
Features embossed English text and Braille
Complies with vision impaired legislation
10 year manufacturer's warranty

## **SPECIFICATION**

MPN SAB-BS-FAT-BW

BrandSABREProduct Width210mmProduct Height180mmProduct Warranty10 YearsProduct Thickness3mm

Product Finish or Colour Blue / White (BLU) (WHT)

**Product Material** ABS Plastic