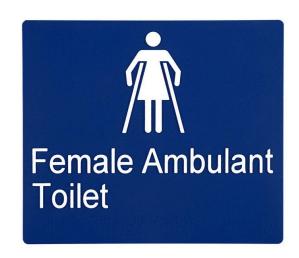

## Sabre Female Ambulant Braille Sign

**SKU** SAB-BS-FAT-BW **MPN**SAB-BS-FAT-BW

## Sabre Female Ambulant Braille Sign

Dimensions - 180mm x 210mm (double)
Made from ABS plastic
Features embossed English text and Braille
Complies with vision impaired legislation
10 year manufacturer's warranty

## **SPECIFICATION**

MPN SAB-BS-FAT-BW

BrandSabreProduct Width210mmProduct Height180mmProduct Thickness3mm

Product Finish or Colour Blue / White (BLU) (WHT)

Product Material ABS Plastic

AS1428.1 Compliant Yes
Has Braille Yes
Self Adhesive No
Product Warranty 10 Years