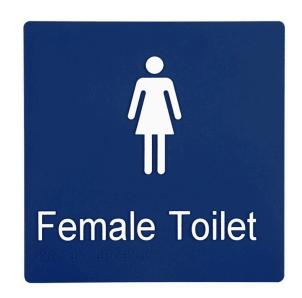

## **SABRE** Female Braille Sign

**SKU** SAB-BS-FT-BW **MPN**SAB-BS-FT-BW

## **SABRE Female Braille Sign**

Dimensions - 180mm x 180mm (single)
Made from ABS plastic
Features embossed English text and Braille
Complies with vision impaired legislation
10 year manufacturer's warranty

## **SPECIFICATION**

MPN SAB-BS-FT-BW

BrandSABREProduct Width180mmProduct Height180mmProduct Warranty10 YearsProduct Thickness3mm

Product Finish or Colour Blue / White (BLU) (WHT)

Product Material ABS Plastic