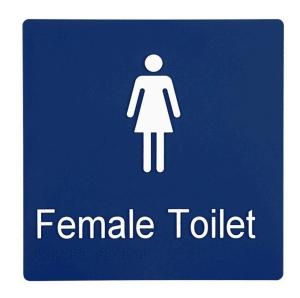

## Sabre Female Braille Sign

**SKU** SAB-BS-FT-BW **MPN**SAB-BS-FT-BW

## Sabre Female Braille Sign

Dimensions - 180mm x 180mm (single); Made from ABS plastic Features embossed English text and Braille Complies with vision impaired legislation 10 year manufacturer's warranty

## **SPECIFICATION**

MPN SAB-BS-FT-BW

BrandSabreProduct Width180mmProduct Height180mmProduct Warranty10 YearsProduct Thickness3mm

Product Finish or Colour Blue / White (BLU) (WHT)

**Product Material** ABS Plastic

AS1428.1 Compliant Yes Has Braille Yes Self Adhesive No

Print Date: 29/4/24