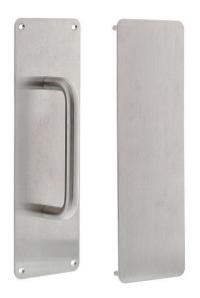

## dormakaba 300x100 150mm Pull Handle Push & Pull Plate Set Satin Stainless Steel

150mm D pull handle Suits doors up to 60mm thickness Dimensions - 300mm L x 100mm W x 2mm T 10mm radius corners Satin stainless steel 2 yr manufacturers warranty