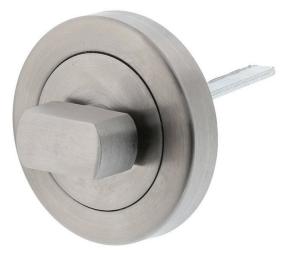

## Schlage 7007 Turns Snib Escutcheon Satin Stainless Steel

Dimensions - 50mm dia. X 9mm H Suits timber or metal doors 10 year manufacturer's warranty

## **SPECIFICATION**

| MPN                             | DAX7007SSS                    |
|---------------------------------|-------------------------------|
| Brand                           | Schlage                       |
| Product Warranty                | 7 Years                       |
| Projection or Length            | 22mm                          |
| Rose Diameter                   | 50mm                          |
| <b>Product Finish or Colour</b> | Satin Stainless Steel (SSS)   |
| Product Material                | Stainless Steel, Zinc Diecast |
| Includes Fixing Screws          | Yes                           |
| Handing                         | Non-Handed                    |
| Fixing                          | Concealed Fixed               |
| Max Door Thickness              | 50mm                          |