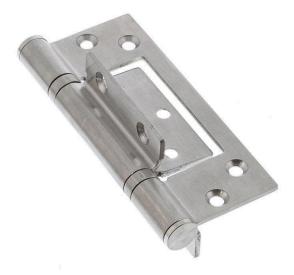

#### Sabre Heavy Duty Fast Fix Wrap Around Hinge

Stainless steel Suits for aluminium frames and doors

## SPECIFICATION

| MPN                             | SAB-H104FFBB-SSS            |
|---------------------------------|-----------------------------|
| Brand                           | Sabre                       |
| Product Height                  | 125.5mm                     |
| Product Width                   | 86mm                        |
| Hinge Thickness                 | 3.0mm                       |
| <b>Product Finish or Colour</b> | Satin Stainless Steel (SSS) |
| Product Material                | 304 Stainless Steel         |
| Includes Fixing Screws          | Yes                         |
| Hinge Bearing Type              | Ball Bearing                |
| Fixed / Loose Pin               | Fixed                       |
| Product Warranty                | 10 Years                    |