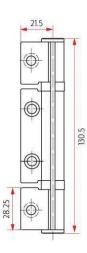

## SPECIFICATION

| MPN                             | SAB-H104FFBB-SSS            |
|---------------------------------|-----------------------------|
| Brand                           | Sabre                       |
| Product Height                  | 125.5mm                     |
| Product Width                   | 86mm                        |
| Hinge Thickness                 | 3.0mm                       |
| <b>Product Finish or Colour</b> | Satin Stainless Steel (SSS) |
| Product Material                | 304 Stainless Steel         |
| Includes Fixing Screws          | Yes                         |
| Hinge Bearing Type              | Ball Bearing                |
| Fixed / Loose Pin               | Fixed                       |
| Product Warranty                | 10 Years                    |