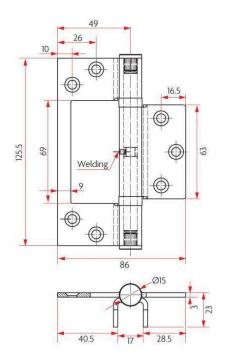

## SPECIFICATION

| MPN                             | SAB-H104FFBB-SSS            |
|---------------------------------|-----------------------------|
| Brand                           | Sabre                       |
| Product Height                  | 125.5mm                     |
| Product Width                   | 86mm                        |
| Hinge Thickness                 | 3.0mm                       |
| <b>Product Finish or Colour</b> | Satin Stainless Steel (SSS) |
| Product Material                | 304 Stainless Steel         |
| Includes Fixing Screws          | Yes                         |
| Hinge Bearing Type              | Ball Bearing                |
| Fixed / Loose Pin               | Fixed                       |
| Product Warranty                | 10 Years                    |