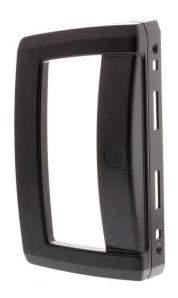

#### **DESCRIPTION**

#### Lockwood Onyx 9A5B4 D Handle Dummy Black

Internal D Dummy / external slimline dummy / double door strike Suits double sliding door applications Suits 19mm - 50mm timber and aluminium doors Industry standard 82mm fixings Powder coated finish 25 year manufacturer's warranty Non-handed