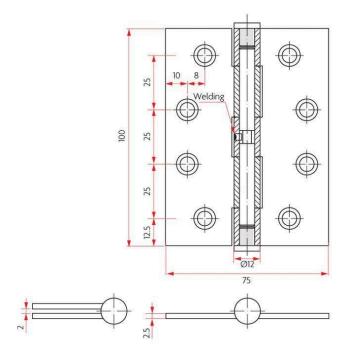

### Sabre 100mm x 75mm Fixed Pin Butt Hinge Satin Stainless Steel

100mm L x 75mm W x 2.5mm T Stainless steel Fixed pin butt hinge Fire rated

2mm minimum frame & door clearance

#### **SPECIFICATION**

MPN SAB-H10075FP-SSS

BrandSabreProduct Width75mmHinge Thickness2.5mm

**Product Finish or Colour** Satin Stainless Steel (SSS)

**Product Material** 304 Stainless Steel

Includes Fixing Screws Yes
Fire Tested Yes
Fixed / Loose Pin Fixed
Product Warranty 10 Years