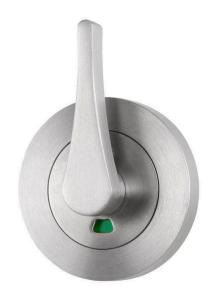

#### Sabre Indicating Accessible Turn Snib Left Hande Satin Stainless Steel

Suits Right Hand function locks Indicates red when locked Indicates green when unlocked 45mm x 6mm tail piece 4 x 16mm fixing screws