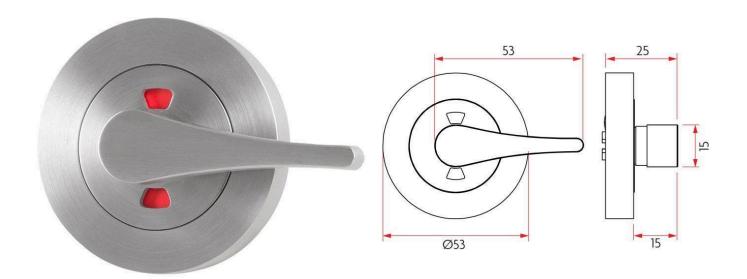

#### **SPECIFICATION**

MPN SAB-IAT-R53-LH-SSS

BrandSabreProjection or Length25mmRose Diameter53mm

Product Finish or Colour Satin Stainless Steel (SSS)
Product Material 304 Stainless Steel

Includes Fixing Screws Yes
AS1428.1 Compliant Yes
SCEC Rating No

**Handing** Left Hand, Right Hand Lock

Fixing Concealed Fixed

Spindle Size Flat 2.0mm x 6.0mm

Product Warranty 10 Years Mechanical