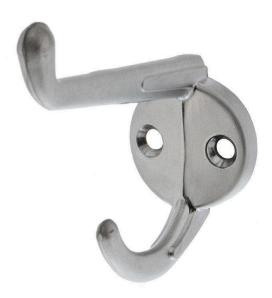

## Lockwood L45 Hat & Coat Hook Satin Pearl

Zinc Alloy Packed with fixing screws