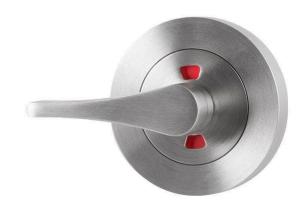

#### Sabre Indicating Accessible Turn Snib Right Hande Satin Stainless Steel

Suits Left Hand function locks Indicates red when locked Indicates green when unlocked 45mm x 6mm tail piece 4 x 16mm fixing screws