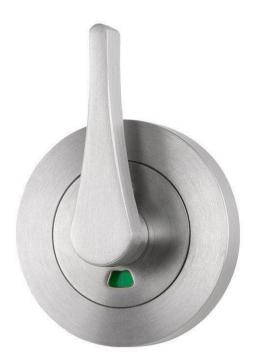

#### Sabre Indicating Accessible Turn Snib Right Hande Satin Stainless Steel

Suits Left Hand function locks Indicates red when locked Indicates green when unlocked 45mm x 6mm tail piece 4 x 16mm fixing screws