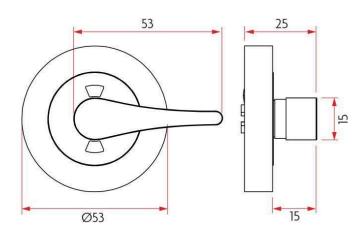

#### **SPECIFICATION**

MPN SAB-IAT-R53-RH-SSS

**Brand** Sabre

**Product Warranty** 10 Years Mechanical

**Projection or Length** 25mm **Rose Diameter** 53mm

Product Finish or Colour Satin Stainless Steel (SSS)
Product Material 304 Stainless Steel