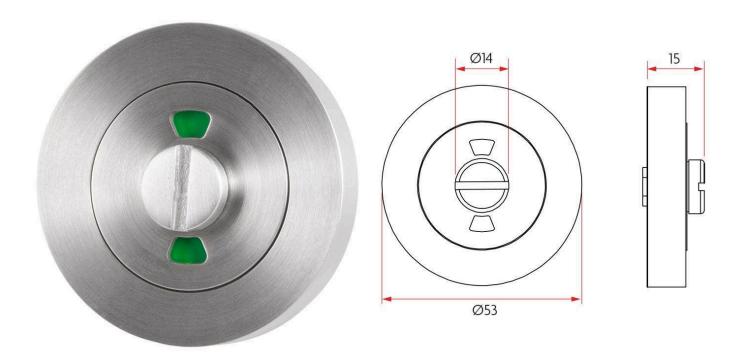

#### Sabre Indicating Emergency Turn Satin Stainless Steel

External slot for emergency opening
Non-handed
Indicates red when locked
Indicates green when ensions - 53mm x 10mm
Suits 34mm - 50mm Timber Doors (mortice lock)
304 satin stainless stee
Fire rated
10 yr manufacturers warranty

## **SPECIFICATION**

MPN SAB-IES-R53-SSS

BrandSabreProjection or Length15mmRose Diameter53mm

Product Finish or Colour Satin Stainless Steel (SSS)
Product Material 304 Stainless Steel

Includes Fixing Screws Yes SCEC Rating No