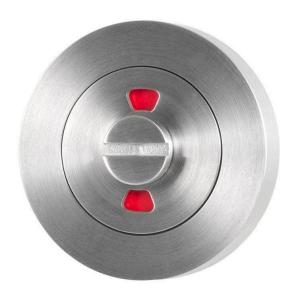

#### Sabre Indicating Emergency Turn Satin Stainless Steel

External slot for emergency opening
Non-handed
Indicates red when locked
Indicates green when ensions - 53mm x 10mm
Suits 34mm - 50mm Timber Doors (mortice lock)
304 satin stainless stee
Fire rated
10 yr manufacturers warranty