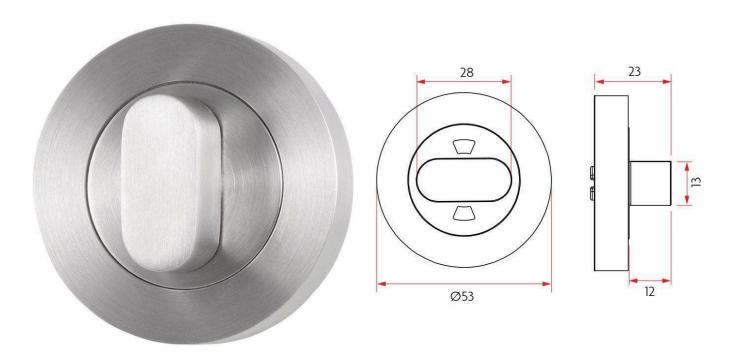

# **SPECIFICATION**

MPN SAB-ITS-R53-SSS

BrandSabreProjection or Length23mmRose Diameter53mm

Product Finish or Colour Satin Stainless Steel (SSS)
Product Material 304 Stainless Steel

Includes Fixing Screws Yes SCEC Rating No

HandingNon-HandedFixingConcealed FixedSpindle SizeFlat 2.0mm x 6.0mmProduct Warranty10 Years Mechanical