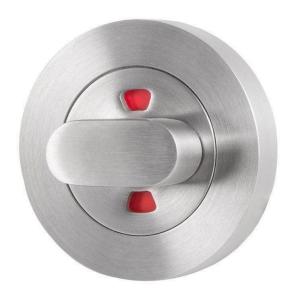

#### **Sabre Indicating Emergency Turn Satin Stainless Steel**

External slot for emergency opening Non-handed Indicates red when locked 4 X 16mm fixing screws 45 x 6mm tail piece

10 yr manufacturers warranty

# **SPECIFICATION**

MPN SAB-ITS-R53-SSS

BrandSabreProjection or Length23mmRose Diameter53mm

Product Finish or Colour Satin Stainless Steel (SSS)
Product Material 304 Stainless Steel

Includes Fixing Screws Yes SCEC Rating No

HandingNon-HandedFixingConcealed FixedSpindle SizeFlat 2.0mm x 6.0mmProduct Warranty10 Years Mechanical